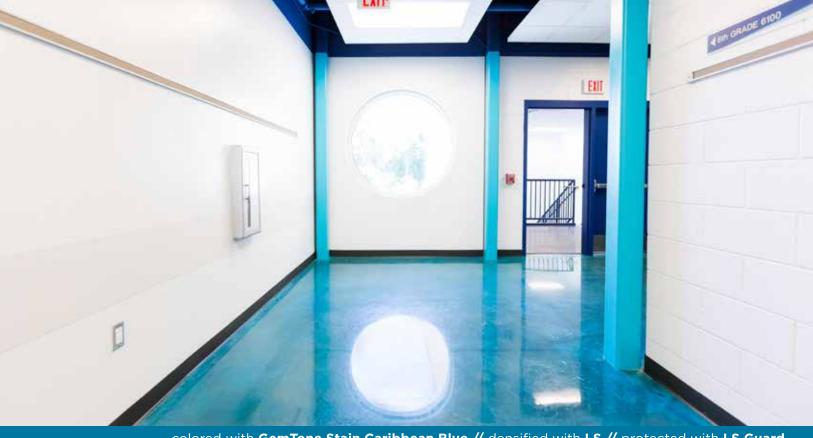

### The Blues

CARIBBEAN BLUE

OCEAN BLUE

**AMETHYST** 

colored with  $\operatorname{GemTone}$  Stain  $\operatorname{Emerald}$  // densified with  $\operatorname{LS}$  // protected with  $\operatorname{LS}$  Guard