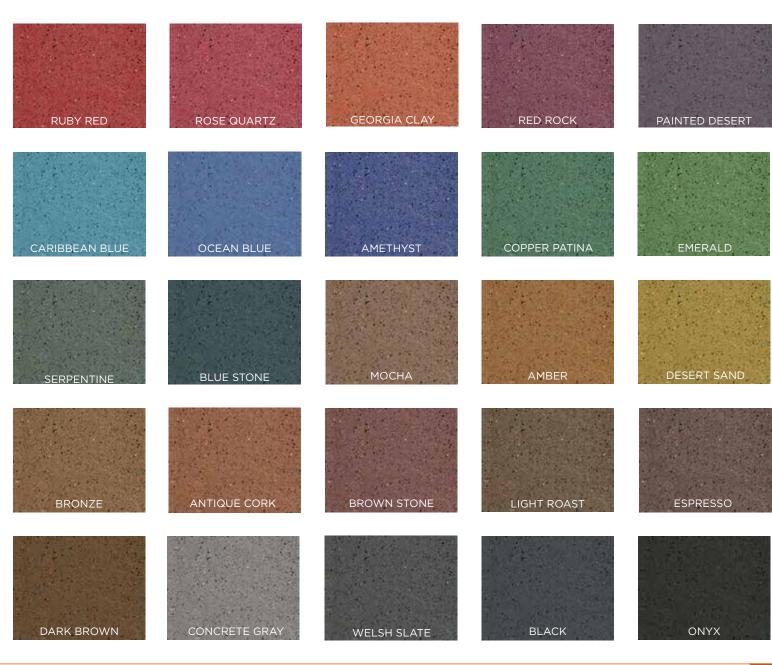

#### The Reds

RUBY RED

ROSE QUARTZ

GEORGIA CLAY

RED ROCK

PAINTED DESERT

colored with GemTone Stain Caribbean Blue // densified with LS // protected with LS Guard

### The Blues

CARIBBEAN BLUE

OCEAN BLUE

**AMETHYST** 

colored with  $\operatorname{GemTone}$  Stain  $\operatorname{Emerald}$  // densified with  $\operatorname{LS}$  // protected with  $\operatorname{LS}$  Guard

#### The Greens

COPPER PATINA

SERPENTINE

**EMERALD** 

**BLUE STONE** 

colored with GemTone Stain Light Roast // densified with LS // protected with LS Guard

#### The Earth Tones

colored with GemTone Stain Black // densified with LS // protected with LS Guard

## The Neutrals

CONCRETE GRAY

BLACK

WELSH SLATE

ONYX