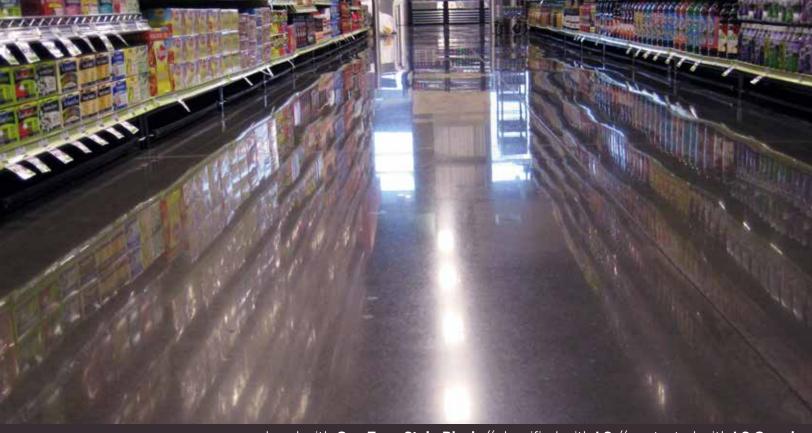

#### The Earth Tones

colored with GemTone Stain Black // densified with LS // protected with LS Guard