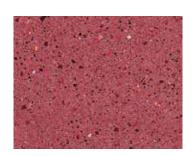

#### The Reds

RUBY RED

ROSE QUARTZ

GEORGIA CLAY

RED ROCK

PAINTED DESERT

colored with GemTone Stain Caribbean Blue // densified with LS // protected with LS Guard