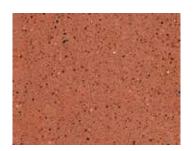

#### The Reds

RUBY RED

ROSE QUARTZ

GEORGIA CLAY

RED ROCK

PAINTED DESERT

colored with GemTone Stain Caribbean Blue // densified with LS // protected with LS Guard