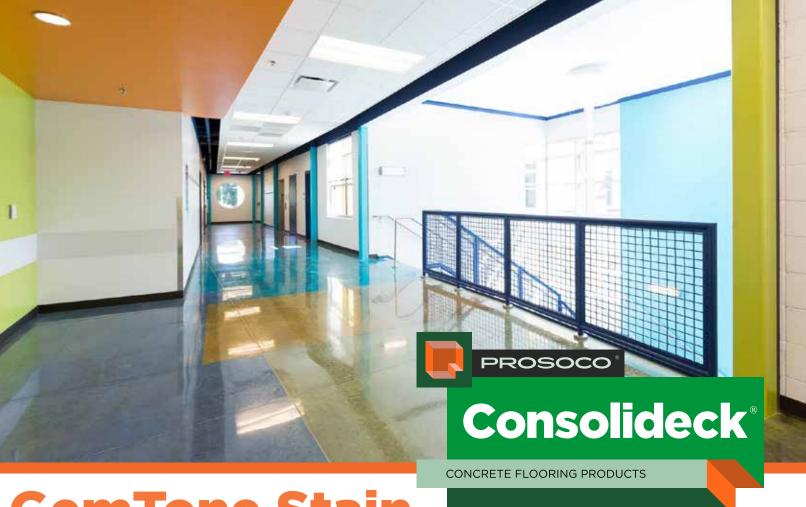

# The GemTone Stain Color Book

#### **GemTone Stain**

Achieves translucent color for interior concrete Layered color applications achieve deeper color intensity

Creates a durable and low-maintenance concrete floor

Easy application — just mix and spread
Works with low-pressure sprayer, microfiber pads and
diamond-polished floors