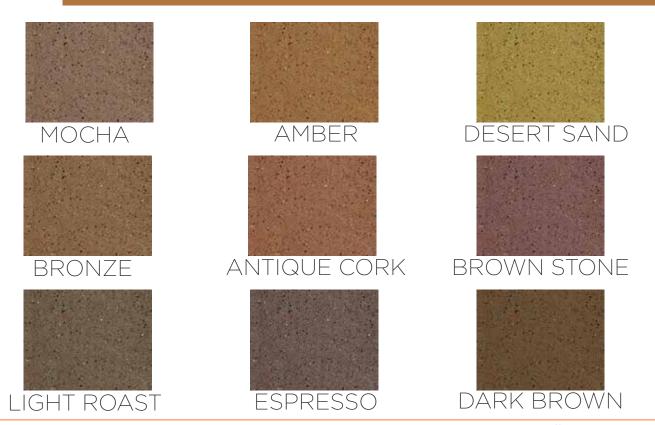

#### The Earth Tones

colored with GemTone Stain Black // densified with LS // protected with LS Guard