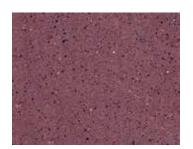

#### The Reds

RUBY RED

ROSE QUARTZ

GEORGIA CLAY

RED ROCK

PAINTED DESERT

colored with GemTone Stain Caribbean Blue // densified with LS // protected with LS Guard