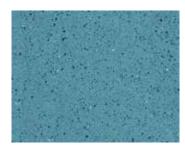

### The Blues

CARIBBEAN BLUE

OCEAN BLUE

**AMETHYST** 

colored with  $\operatorname{GemTone}$  Stain  $\operatorname{Emerald}$  // densified with  $\operatorname{LS}$  // protected with  $\operatorname{LS}$  Guard