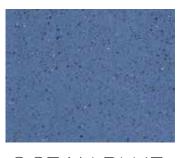

### The Blues

CARIBBEAN BLUE

OCEAN BLUE

**AMETHYST** 

colored with  $\operatorname{GemTone}$  Stain  $\operatorname{Emerald}$  // densified with  $\operatorname{LS}$  // protected with  $\operatorname{LS}$  Guard